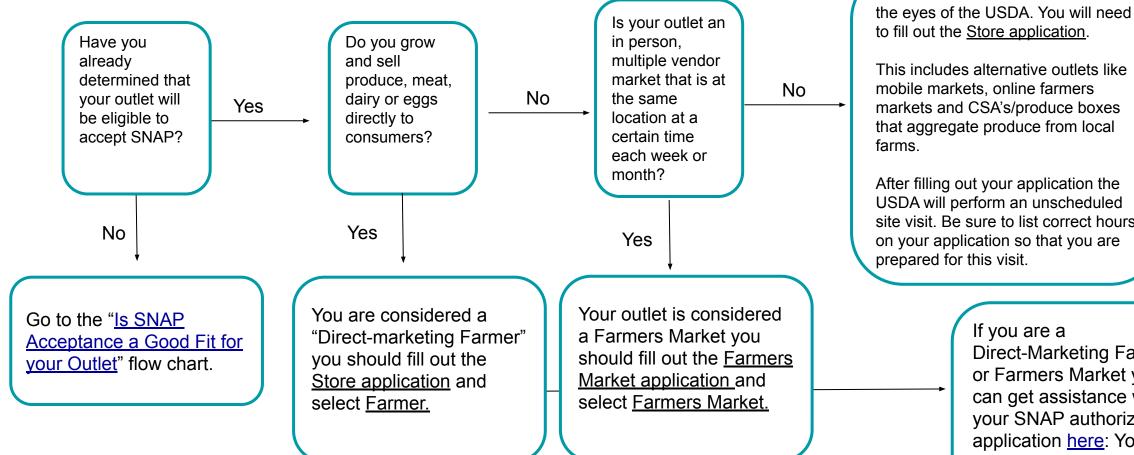

## Which SNAP Authorization Application Should I Fill **Out? Retail Store, Direct Marketing Farmer or Farmers Market?**

to fill out the Store application. This includes alternative outlets like mobile markets, online farmers markets and CSA's/produce boxes that aggregate produce from local

You are considered a Retail Store in

After filling out your application the USDA will perform an unscheduled site visit. Be sure to list correct hours on your application so that you are prepared for this visit.

> If you are a **Direct-Marketing Farmer** or Farmers Market you can get assistance with your SNAP authorization application here: You are also eligible for free EBT equipment through MarketLink.